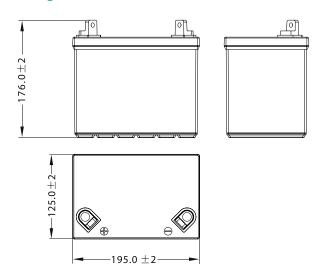

#### √ DIMENSIONS & WEIGHT

| Length       | 195±2mm |
|--------------|---------|
| Width        | 125±2mm |
| Total Height | 176±2mm |
| Gross weight | 6.70kg  |

SLA battery range is designed to offer maximum performance and safety! Ready to use, the Sealed Lead Acid (SLA) battery will not require any acid handling, initial preparation or maintenance.