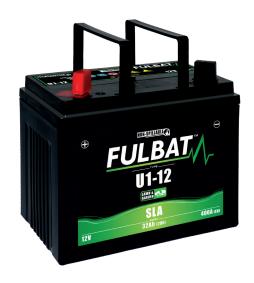

# **U1-12** Datasheet

# **A SPECIFICATIONS**

Voltage Capacity

CCA (EN)

400A

32.0Ah (20hr) 12 V

#### √ DIMENSIONS & WEIGHT

| Length       | 195±2mm |
|--------------|---------|
| Width        | 125±2mm |
| Total Height | 176±2mm |
| Gross weight | 6.70kg  |

SLA battery range is designed to offer maximum performance and safety! Ready to use, the Sealed Lead Acid (SLA) battery will not require any acid handling, initial preparation or maintenance.