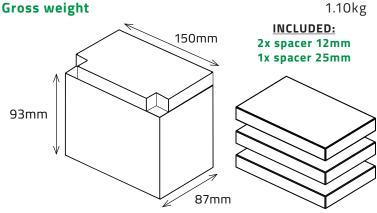

#### → DIMENSIONS & WEIGHT

| Length       | 150±2mm |
|--------------|---------|
| Width        | 87±2mm  |
| Total Height | 93±2mm  |