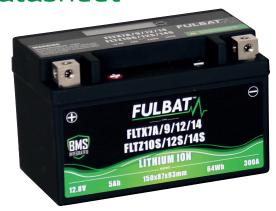

# FLTX7A/9/12/14 FLTZ10S/12S/14S

# **Datasheet**

The new Lithium range is designed to offer the ultimate ri- Gross weight

Ready to use and with ultra-light weight conception, this LiFePO4 range will ensure extreme starting performance, very low self-discharge and extreme cycle life. Thanks to the Battery Management System integrated, these batteries offer a very safe solution, ideal for the most demanding riders.

#### **FEATURES**

- Ready to use & Maintenance Free
- Ultra lightweight compare to lead acid battery
- Very high cold cranking performance
- Ultra safe thanks to the integrated BMS
- Very fast recharge
- Multi-positional fitment
- Integrated LCD battery tester
- Very low self-discharge

## **A SPECIFICATIONS**

Voltage

12.8V

Energy 64.0Wh Capacity

**FULBAT** 

MOTORCYCLE BATTERY

5.0Ah

CCA (EN)

300A Charging current std. Charging current max

5.0A

#### → DIMENSIONS & WEIGHT

| Length       | 150±2mm |
|--------------|---------|
| Width        | 87±2mm  |
| Total Height | 93±2mm  |