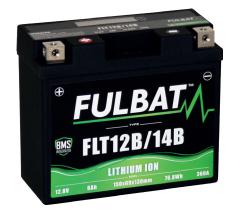

# **FLT12B/14B**

## **Datasheet**

The new Lithium range is designed to offer the ultimate ri- Gross weight

Ready to use and with ultra-light weight conception, this LiFePO4 range will ensure extreme starting performance, very low self-discharge and extreme cycle life. Thanks to the Battery Management System integrated, these batteries offer a very safe solution, ideal for the most demanding riders.

#### **FEATURES**

- Ready to use & Maintenance Free
- Ultra lightweight compare to lead acid battery
- Very high cold cranking performance
- Ultra safe thanks to the integrated BMS
- Very fast recharge
- Multi-positional fitment
- Integrated LCD battery tester
- Very low self-discharge

#### **\*** SPECIFICATIONS

Voltage 12.8V

Energy

76.8Wh

Capacity

6.0Ah

360A

Charging current std. Charging current max

#### → DIMENSIONS & WEIGHT

| Length       | 150±2mm |
|--------------|---------|
| Width        | 69±2mm  |
| Total Height | 130±2mm |
| Gross weight | 1.10kg  |