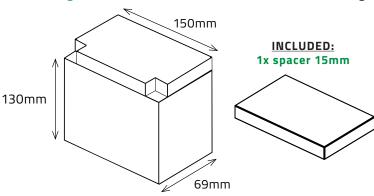

#### → DIMENSIONS & WEIGHT

| Length       | 150±2mm |
|--------------|---------|
| Width        | 69±2mm  |
| Total Height | 130±2mm |
| Gross weight | 1.10kg  |