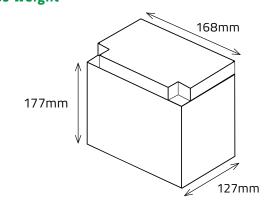

#### → DIMENSIONS & WEIGHT

| Length       | 168±2mm |
|--------------|---------|
| Width        | 127±2mm |
| Total Height | 177±2mm |
| Gross weight | 1.12kg  |