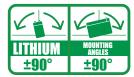

e, this LiFePO4 range will ensure faster acceleration, extreme starting performance, very low self-discharge and extreme cycle life.

Fulbat Lithium range is ideal for the most demanding riders.

# **⋄** SPECIFICATIONS

Voltage 12.8V

Capacity 2.0Ah(10hr) CCA (EN) **140A** 

Energy

24.0Wh

Charging current std. Charging current max

4.0A

1.0A

## 

| Length       | 92±2mm |
|--------------|--------|
| Width        | 52±2mm |
| Total Height | 90±2mm |
| Gross weight | 0.42kg |

#### √ POLARITY



### *√* **FEATURES**

- Ultra lightweight
- High cold cranking performance
- Maintenance free and ready to use
- Multi-positional fitment
- Very low self-discharge
- Long life time
- Outstanding safety features
- · Fast charging capabilities
- Integrated battery tester

#### **MOUNTING ANGLES**



#### **√** TERMINAL

Front

Side

Top

3 D









# **APPLICATIONS**















Scooter

ATV

SSV & UTV Snowmobile Watercraft