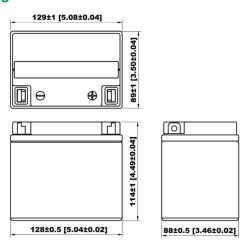

#### √ DIMENSIONS & WEIGHT

| Length       | 129±2mm |
|--------------|---------|
| Width        | 89±2mm  |
| Total Height | 114±2mm |
| Gross weight | 2.89kg  |

GEL battery range is designed to offer maximum performance and safety! Ready to use, GEL battery will not require any acid handling, initial preparation or maintenance.