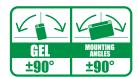

e

Capacity

CCA (EN)

12 V

8.4 Ah (20hr)

85 A

8.0 Ah (10hr)

#### √ DIMENSIONS & WEIGHT

| Length       | 129±2mm |
|--------------|---------|
| Width        | 89±2mm  |
| Total Height | 114±2mm |
| Gross weight | 2.89kg  |





GEL battery range is designed to offer maximum performance and safety! Ready to use, GEL battery will not require any acid handling, initial preparation or maintenance.

The non-spillable design (VRLA) linked to its high performance make it the ideal battery for all powersports.



#### *√* **FEATURES**

- GEL technology
- Ready to use
- VRLA battery
- Non spillable: easy to ship
- 100% maintenance free
- Multi-positional fitment
- Suitable for cold weather
- No acid handling
- Easy to install
- Increased life time

#### **POLARITY**



## **MOUNTING ANGLES**



### *√* **TERMINAL**

Front

Side

Top

3 D







## **A APPLICATIONS**















Scooter

ATV

SSV & UTV Snowmobile Watercraft