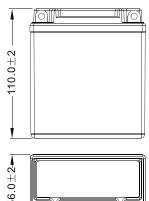

#### √ DIMENSIONS & WEIGHT

| Length       | 98±2mm  |
|--------------|---------|
| Width        | 56±2mm  |
| Total Height | 110±2mm |
| Gross weight | 1.60kg  |

*√* **FEATURES** 

- GEL technology
- Ready to use
- VRLA battery
- Non spillable: easy to ship
- 100% maintenance free
- Multi-positional fitment
- Suitable for cold weather
- No acid handling
- Easy to install
- Increased life time