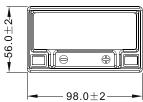

#### √ DIMENSIONS & WEIGHT

| Length       | 98±2mm  |
|--------------|---------|
| Width        | 56±2mm  |
| Total Height | 110±2mm |
| Gross weight | 1.60kg  |

*√* **FEATURES** 

- GEL technology
- Ready to use
- VRLA battery
- Non spillable: easy to ship
- 100% maintenance free
- Multi-positional fitment
- Suitable for cold weather
- No acid handling
- Easy to install
- Increased life time