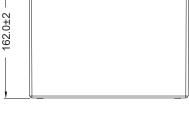

#### √ DIMENSIONS & WEIGHT

| Length       | 205±2mm |
|--------------|---------|
| Width        | 70±2mm  |
| Total Height | 162±2mm |
| Gross weight | 5 79kg  |

GEL battery range is designed to offer maximum performance and safety! Ready to use, GEL battery will not require any acid handling, initial preparation or maintenance.