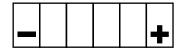

ECIFICATIONS**

Voltage

Capacity

CCA (EN)

12 V

16.8Ah (20hr)

210A

16.0Ah (10hr)

#### √ DIMENSIONS & WEIGHT

| Length       | 205±2mm |
|--------------|---------|
| Width        | 70±2mm  |
| Total Height | 162±2mm |
| Gross weight | 5 79kg  |











GEL battery range is designed to offer maximum performance and safety! Ready to use, GEL battery will not require any acid handling, initial preparation or maintenance.

The non-spillable design (VRLA) linked to its high performance make it the ideal battery for all powersports.

#### *√* **FEATURES**

- GEL technology
- Ready to use
- VRLA battery
- Non spillable: easy to ship
- 100% maintenance free
- Multi-positional fitment
- Suitable for cold weather
- No acid handling
- Easy to install
- Increased life time

#### **POLARITY**



#### **MOUNTING ANGLES**



#### **√** TERMINAL

Front

Side

Top

3 D









### **A APPLICATIONS**















Scooter

ATV

SSV & UTV Snowmobile Watercraft