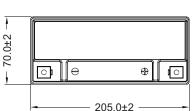

#### √ DIMENSIONS & WEIGHT

| Length       | 205±2mm |
|--------------|---------|
| Width        | 70±2mm  |
| Total Height | 162±2mm |
| Gross weight | 5 79kg  |

GEL battery range is designed to offer maximum performance and safety! Ready to use, GEL battery will not require any acid handling, initial preparation or maintenance.