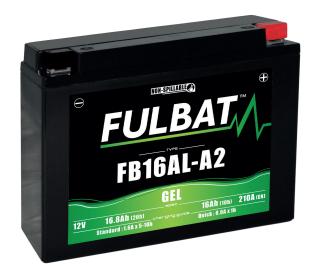

# FB16AL-A2

#### **A SPECIFICATIONS**

Voltage

Capacity

CCA (EN)

12 V

16.8Ah (20hr)

210A

16.0Ah (10hr)

#### √ DIMENSIONS & WEIGHT

| Length       | 205±2mm |
|--------------|---------|
| Width        | 70±2mm  |
| Total Height | 162±2mm |
| Gross weight | 5 79kg  |

GEL battery range is designed to offer maximum performance and safety! Ready to use, GEL battery will not require any acid handling, initial preparation or maintenance.