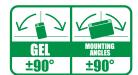

acity

CCA (EN)

12 V

16.8Ah (20hr)

210A

16.0Ah (10hr)

#### √ DIMENSIONS & WEIGHT

| Length       | 205±2mm |
|--------------|---------|
| Width        | 70±2mm  |
| Total Height | 162±2mm |
| Gross weight | 5 79kg  |











GEL battery range is designed to offer maximum performance and safety! Ready to use, GEL battery will not require any acid handling, initial preparation or maintenance.

The non-spillable design (VRLA) linked to its high performance make it the ideal battery for all powersports.

#### *√* **FEATURES**

- GEL technology
- Ready to use
- VRLA battery
- Non spillable: easy to ship
- 100% maintenance free
- Multi-positional fitment
- Suitable for cold weather
- No acid handling
- Easy to install
- Increased life time

#### **POLARITY**



#### **MOUNTING ANGLES**



#### **√** TERMINAL

Front

Side

Top

3 D









### **A APPLICATIONS**















Scooter

ATV

SSV & UTV Snowmobile Watercraft