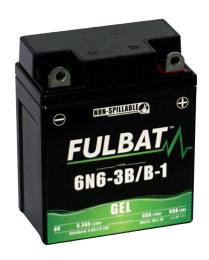

# 6N6-3B/B-1

### **A SPECIFICATIONS**

Voltage

Capacity

CCA (EN)

6V

6.3Ah (20hr)

6.0Ah (10hr)

50 A

#### √ DIMENSIONS & WEIGHT

| Length       | 95±2mm  |
|--------------|---------|
| Width        | 55±2mm  |
| Total Height | 117±2mm |
| Gross weight | 1.16kg  |

GEL battery range is designed to offer maximum performance and safety! Ready to use, GEL battery will not require any acid handling, initial preparation or maintenance.

The non-spillable design (VRLA) linked to its high performance make it the ideal battery for all powersports.

#### *√* **FEATURES**

- GEL technology
- Ready to use
- VRLA battery
- Non spillable: easy to ship
- 100% maintenance free
- Multi-positional fitment
- Suitable for cold weather
- No acid handling
- Easy to install
- Increased life time