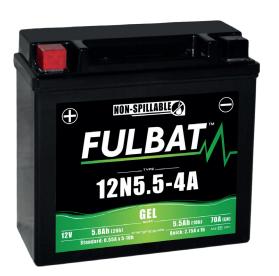

# 12N5.5-4A Datasheet

GEL battery range is designed to offer maximum performance and safety! Ready to use, GEL battery will not require any acid

The non-spillable design (VRLA) linked to its high performance

handling, initial preparation or maintenance.

make it the ideal battery for all powersports.

### **A** SPECIFICATIONS

| Voltage | Capacity      | CCA (EN) |
|---------|---------------|----------|
| 12 V    | 5.8Ah (20hr)  | 70 A     |
|         | 5.5 Ah (10hr) |          |

## 

- GEL technology
- Ready to use
- VRLA battery
- Non spillable: easy to ship
- 100% maintenance free
- Multi-positional fitment
- Suitable for cold weather
- No acid handling
- Easy to install

**ℳ TERMINAL** 