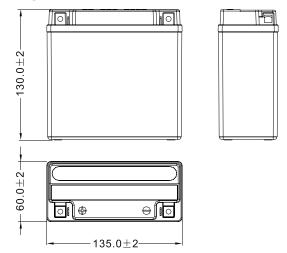

### 

| Length       | 135±2mm |
|--------------|---------|
| Width        | 60±2mm  |
| Total Height | 130±2mm |

2.10kg

FULBAT

STARTER BATTERY

**Gross weight** 