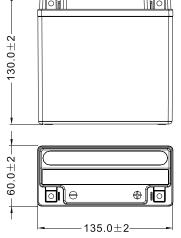

#### √ DIMENSIONS & WEIGHT

| Length       | 135±2mm |
|--------------|---------|
| Width        | 60±2mm  |
| Total Height | 130±2mm |
|              |         |

**Gross weight** 2.10kg

GEL battery range is designed to offer maximum performance and safety! Ready to use, GEL battery will not require any acid handling, initial preparation or maintenance.