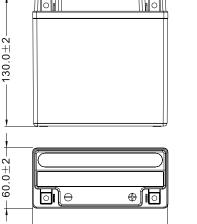

#### √ DIMENSIONS & WEIGHT

| Length       | 135±2mm |
|--------------|---------|
| Width        | 60±2mm  |
| Total Height | 130±2mm |
|              |         |

**Gross weight** 2.10kg

GEL battery range is designed to offer maximum performance and safety! Ready to use, GEL battery will not require any acid handling, initial preparation or maintenance.

#### **MOUNTING ANGLES**